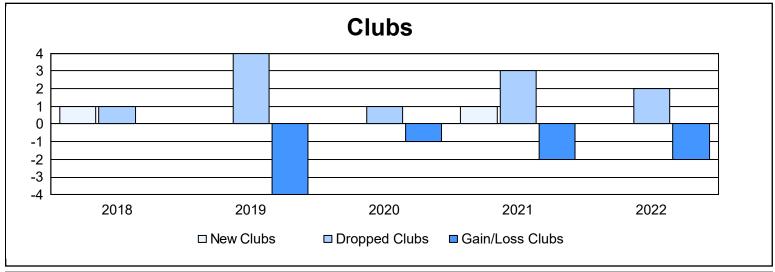

District 336 B As of June 2022 Cumulative

| Year      | New<br>Clubs | Dropped<br>Clubs | Gain/<br>Loss<br>Clubs | New<br>Members | Charter<br>Members | Reinstate<br>Members | Transfer<br>Members | Total<br>Member<br>Added | Total<br>Members<br>Dropped | Gain/<br>Loss<br>Members |
|-----------|--------------|------------------|------------------------|----------------|--------------------|----------------------|---------------------|--------------------------|-----------------------------|--------------------------|
| 2017-2018 | 1            | 1                | 0                      | 207            | 44                 | 2                    | 3                   | 256                      | 330                         | -74                      |
| 2018-2019 | 0            | 4                | -4                     | 201            | 0                  | 2                    | 3                   | 206                      | 354                         | -148                     |
| 2019-2020 | 0            | 1                | -1                     | 184            | 0                  | 3                    | 4                   | 191                      | 337                         | -146                     |
| 2020-2021 | 1            | 3                | -2                     | 132            | 25                 | 3                    | 5                   | 165                      | 310                         | -145                     |
| 2021-2022 | 0            | 2                | -2                     | 146            | 1                  | 3                    | 3                   | 153                      | 322                         | -169                     |
| Average   | 0            | 2                | -2                     | 174            | 14                 | 3                    | 4                   | 194                      | 331                         | -136                     |