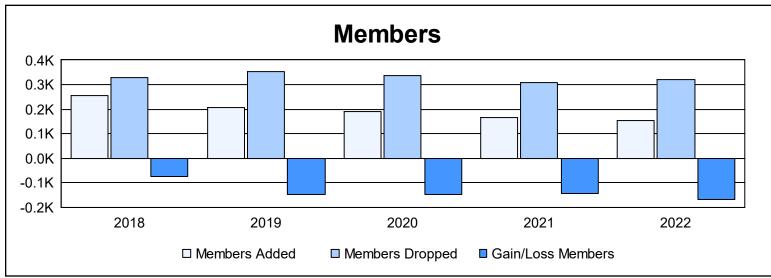

District 336 B As of June 2022 Cumulative

| Year      | New<br>Clubs | Dropped<br>Clubs | Gain/<br>Loss<br>Clubs | New<br>Members | Charter<br>Members | Reinstate<br>Members | Transfer<br>Members | Total<br>Member<br>Added | Total<br>Members<br>Dropped | Gain/<br>Loss<br>Members |
|-----------|--------------|------------------|------------------------|----------------|--------------------|----------------------|---------------------|--------------------------|-----------------------------|--------------------------|
| 2017-2018 | 1            | 1                | 0                      | 207            | 44                 | 2                    | 3                   | 256                      | 330                         | -74                      |
| 2018-2019 | 0            | 4                | -4                     | 201            | 0                  | 2                    | 3                   | 206                      | 354                         | -148                     |
| 2019-2020 | 0            | 1                | -1                     | 184            | 0                  | 3                    | 4                   | 191                      | 337                         | -146                     |
| 2020-2021 | 1            | 3                | -2                     | 132            | 25                 | 3                    | 5                   | 165                      | 310                         | -145                     |
| 2021-2022 | 0            | 2                | -2                     | 146            | 1                  | 3                    | 3                   | 153                      | 322                         | -169                     |
| Average   | 0            | 2                | -2                     | 174            | 14                 | 3                    | 4                   | 194                      | 331                         | -136                     |